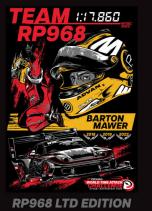

## FROM RACE TO ROAD

The 2023 Yokohama World Time Attack Challenge brought action aplenty with several class records falling on the Sydney Motorsport Park circuit.

Defending champion, the RP968 Porsche, not only won the Emtron Pro class for 2023, but it broke its own lap record on each day. Its fourth outright WTAC win in a row now equals the highest number of outright wins, joining the Tilton Evo as one of WTAC's greatest legends.

RP968's 1:18.8 in the first Emtron Pro class session on Day 1 knocked off the Sydney team's own record of 1:19.277 from 2019. They then came out in the first session of Day 2 to clock a 1:17.860, taking nearly 1.5-seconds off their own lap record.