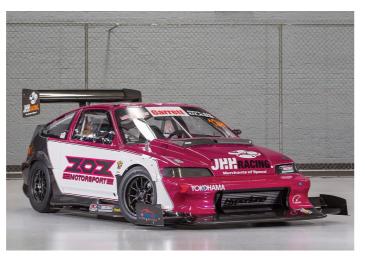

## TSUKUBA'S SECRET Weapon

Having kicked off in the 1980s as a radiator shop, Yashio Factory is today highly-regarded for building bright pink drift rockets packing wild SR20DET power. Instead of coming to run trains, Oka-chan has shipped his second S15 Silvia demo car to Australia, and this one packs a wicked punch on the circuit.

It is a veteran of the Japanese time attack scene, having dipped into the 56-second bracket at the home of time attack: Tsukuba Circuit. But, Oka-chan isn't taking any risks and he's given the retina-bashing coupe a serious birthday ahead of WTAC. He'll have his work cut out for him against experienced hands like Tim Slade in the Xtreme GT-R and Nathan Morcom in the GAS Evo.