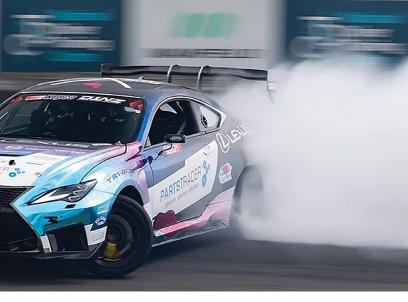

0

From NZ, Jaron Olivecrona's Parts Trader Lexus RC-F screams with a twin-turbocharged V12, but this is no Ferrari, Mercedes or Jaguar donk. It is one of the beautiful monsters from New Zealand engineering legends at Hartley Engines, based on a Toyota 1GZ-FE five-litre out of the Century limousine.