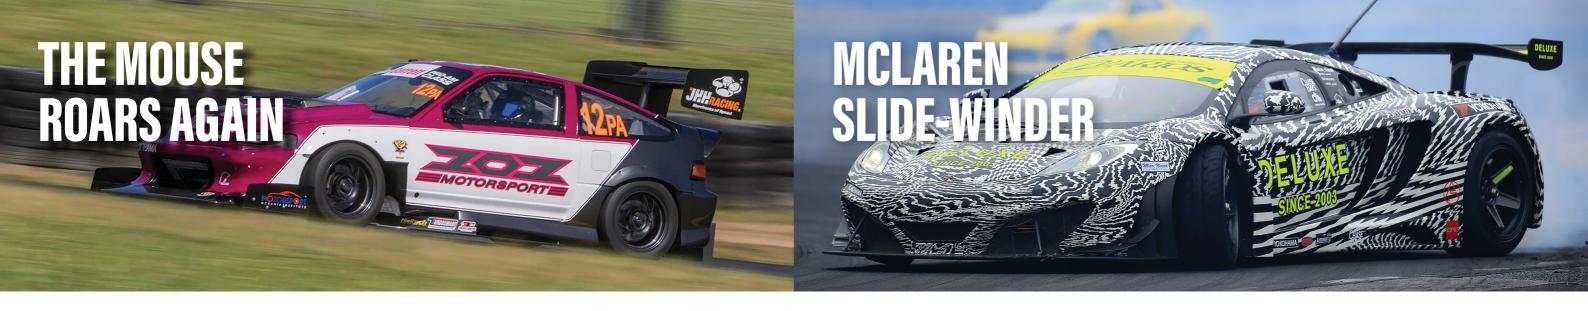

One of the absolute crowd favourites at the Yokohama World Time Attack Challenge, Rob Nguyen's Mighty Mouse Honda CRX has been brought out of retirement to one again take on Plazmaman Pro-Am Class. A David versus Goliath story, the small front-drive hatch has won a legion of fans around the world for punching far beyond its weight division.

With a 600hp supercharged K24 Honda its lap of 1:26.276 in 2017 stopped everyone in their tracks, but Rob knows the time attack game doesn't sleep. In preparation for 2024 he's had a fresh engine built with more power, and has reportedly added 40% more aero to the tiny front-driver.

Keep an eye on the session times for Plazmaman Pro-Am to see Mighty Mouse roar once more.

Hirokazu "Arios" Suzuki has shipped his McLaren MP4-12C Down Under for the Garrett International Drift Cup... Wait, what is a modern day supercar doing in a drift competition? Having run a Ferrari 360 in drift competition way back 2013, Ario got his mate and WTAC fan favourite Daigo Saito to help him with his latest crazy idea.

Based off a GT3 competition-spec car, the Mac-Daddy has been put together with some parts top-end motorsport and some parts purpose-built drift car. How will the twin-turbo V8 fare against some brutish 1000hp machinery? Only time will tell.

You'll be able to see the fat Mac run hard in the Garrett International Drift Cup on Friday and Saturday of the 2024 Yokohama World Time Attack Challenge.