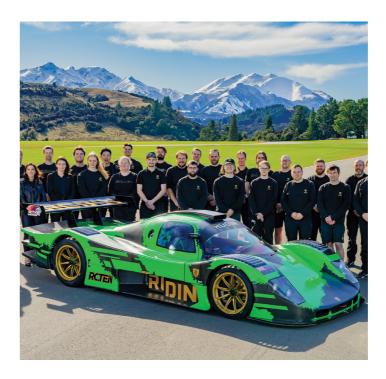

Trent Grubel in the DC Jap Subaru broke the lap record twice on his way to winning Haltech Clubsprint in 2023, running a 1:33.493 on Friday, then pulling a 1:32.919 on Day 2 to break the class into a new time bracket! Jimmy Asaad's 1:34.031 in the ESR Evo early on Day One was enough to keep him second in Haltech Clubsprint, while Michael Garland's GotltRex GC8 rocked into third place on Day Two with a 1:34.198. The 2024 Emtron Pro Class has a new challenger in the form of the Sintura S99 from New Zealand's Rodin Cars. Originally designed in 1999 to GT1 endurance racing regulations, it disappeared for years until Rodin Cars founder David Dicker found the cars for sale and brought them to NZ.

Rodin has now fitted a 650hp 4-litre naturally aspirated V10 of their own design, and which revs to over 10,000rpm. As part of the modifications needed to ready the 900kg beast to run in Emtron Pro Class at WTAC, the wheels were also changed to 11-inch-wide items all 'round with Yokohama A005 slicks.

"In all honesty, it's still in testing mode," says Dicker. "It's likely we'll have some challenges pop up at WTAC but our goal is to unveil the reworked Sintura to the world, enjoy the competition, and entertain the crowd." Losh Buchan will drive the Podin at WTAC. The 2023 TCP

Josh Buchan will drive the Rodin at WTAC. The 2023 TCR Champion has a long history with WTAC, having been a camera runner at the 2014 event; his first motorsport event!