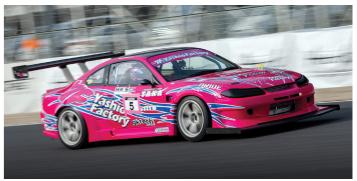

One of the absolute crowd favourites at the Yokohama World Time Attack Challenge, Rob Nguyen's Mighty Mouse Honda CRX has been brought out of retirement to one again take on Plazmaman Pro-Am Class. A David versus Goliath story, the small front-drive hatch has won a legion of fans around the world for punching far beyond its weight division.

With a 600hp supercharged K24 Honda its lap of 1:26.276 in 2017 stopped everyone in their tracks, but Rob knows the time attack game doesn't sleep. In preparation for 2024 he's had a fresh engine built with more power, and has reportedly added 40% more aero to the tiny front-driver.

Keep an eye on the session times for Plazmaman Pro-Am to see Mighty Mouse roar once more.

Hirokazu "Arios" Suzuki has shipped his McLaren MP4-12C Down Under for the Garrett International Drift Cup... Wait, what is a modern day supercar doing in a drift competition? Having run a Ferrari 360 in drift competition way back 2013, Ario got his mate and WTAC fan favourite Daigo Saito to help him with his latest crazy idea.