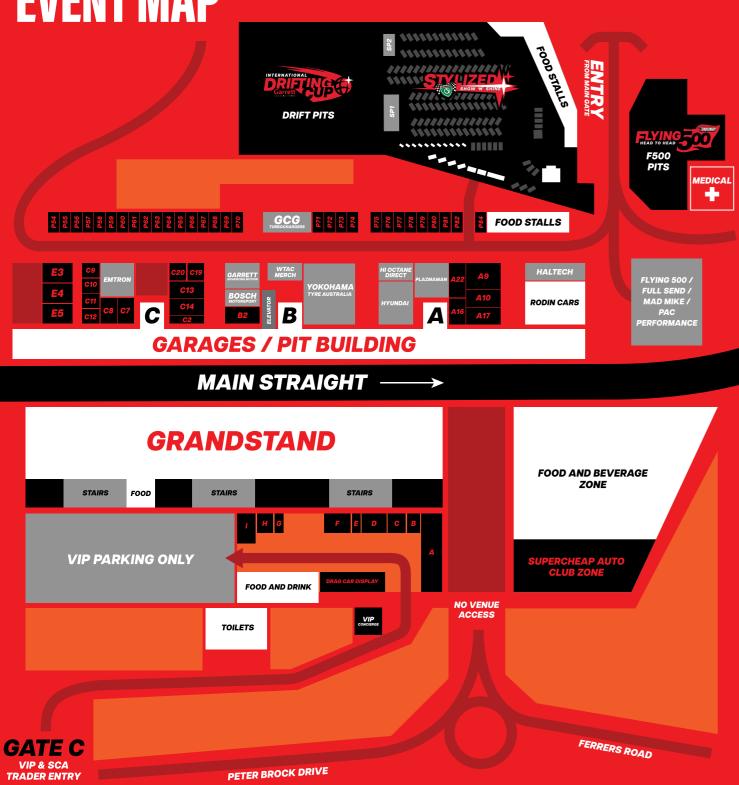

# **WTAC 24 EVENT MAP**

## WTAC 24 MAP KEY

| CLUBSPRINT SPONSOR<br>OPEN SPONSOR<br>PRO AM SPONSOR<br>PRO SPONSOR<br>RODIN CARS<br>HYUNDAI | Haltech<br>GCG Turbochargers Pty Ltd<br>Plazmaman<br>Emtron ECU<br>Rodin Cars Activation<br>Hyundai Activation |
|----------------------------------------------------------------------------------------------|----------------------------------------------------------------------------------------------------------------|
| Golebys                                                                                      | M1                                                                                                             |
| CreditX                                                                                      | A9                                                                                                             |
| Ve Are Likewise                                                                              | A10                                                                                                            |
| Enthusiast Insurance                                                                         | A16                                                                                                            |
| 10TUL                                                                                        | A17                                                                                                            |
| ARTEC                                                                                        | A21                                                                                                            |
| ink ECU                                                                                      | A22                                                                                                            |
| 3OSCH Motorsports Australia                                                                  | a B1                                                                                                           |
| COORE                                                                                        | B2                                                                                                             |
| /P Racing Fuel                                                                               | C2                                                                                                             |
| AMSOIL Australia                                                                             | C7                                                                                                             |
| Bride Seats Japan / Yashio Fa                                                                | actory C8                                                                                                      |
| Shockworks                                                                                   | C9                                                                                                             |
| Nitto Performance Engineerir                                                                 | ng C10                                                                                                         |
| Prospeed Racing                                                                              | C11                                                                                                            |
| Nexzter                                                                                      | C12                                                                                                            |
| IDMYARD / TITAN7 WHEELS                                                                      | 5 C13                                                                                                          |
| GoGarage / TOM's Australia                                                                   | C14                                                                                                            |
| GFB Go Fast Bits                                                                             | C19                                                                                                            |
| <pre><force< pre=""></force<></pre>                                                          | C20                                                                                                            |
| Raceworks / Premier Auto Tra                                                                 |                                                                                                                |
| lustJap Racing                                                                               | E4                                                                                                             |
| Racer Industries                                                                             | E5                                                                                                             |
| Sydney Composites                                                                            | P54                                                                                                            |
| Revitup Diecast Models                                                                       | P56                                                                                                            |