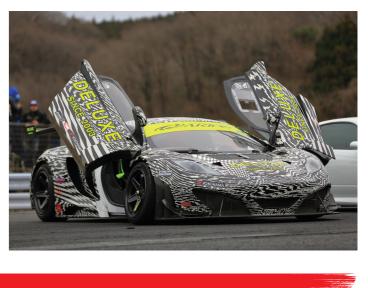

Keep an eye on the session times for Plazmaman Pro-Am to see Mighty Mouse roar once more.

Hirokazu "Arios" Suzuki has shipped his McLaren MP4-12C Down Under for the Garrett International Drift Cup... Wait, what is a modern day supercar doing in a drift competition? Having run a Ferrari 360 in drift competition way back 2013, Ario got his mate and WTAC fan favourite Daigo Saito to help him with his latest crazy idea.

Based off a GT3 competition-spec car, the Mac-Daddy has been put together with some parts top-end motorsport and some parts purpose-built drift car. How will the twin-turbo V8 fare against some brutish 1000hp machinery? Only time will tell.

You'll be able to see the fat Mac run hard in the Garrett International Drift Cup on Friday and Saturday of the 2024 Yokohama World Time Attack Challenge.