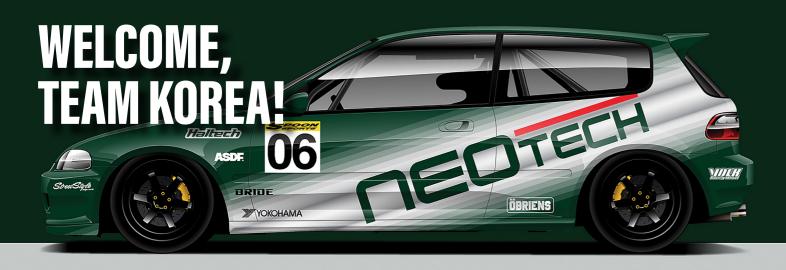

# MEGA-POWER MONSTERS

In a first for Yokohama World Time Attack Challenge, we are welcoming a team from South Korea to the competition. Team Neotech, supported by Aussie companies Shockworks and Haltech, will be racing in the Haltech Clubsprint class.

Driving for team Neotech will be Miji Kang, a South Korean influencer and international drifter. She has competed in the Thailand D1GP Lights and Indonesian Drift Series, as well as working as a driving instructor for Hyundai, Kia, Audi, and Maserati in South Korea.

While she cut her teeth in a Hyundai Genesis coupe, Miji will pilot a K24-swapped EG Civic at WTAC. Prepared by Melbourne suspension experts Shockworks the Civic is sure to be a rapid package around Sydney Motorsport Park!